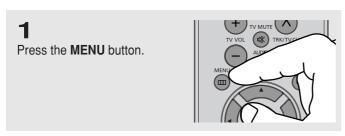

enu is used to set the current time. You need to set the time to use timer recording.

## **Setting the Clock Manually**

If Auto Setup fails to set the DVD-VCR's internal clock by locating a local TV station, follow these steps to set the date and time manually.

Note: For accurate Timer Recording, your DVD-VCR's internal clock must be set correctly.



Press the ▲/▼ buttons to select Setup, then press the or ENTER button.

SETUP Clock Front Display : Auto Power Off : Off Auto Power Off : Off Seturn ■ Menu

Press the ▲/▼ buttons to select Clock, then press the or ENTER button.

SETUP Language Clock Front Display : Auto Auto Power Off : Off PROG FUNC



## **Setting the Front Panel Display**

You can set the Front Panel Display to be bright, dim, or to automatically dim during power off.









Auto: Front Panel Display will dim automatically during power off.

Bright: Front Panel Display will be bright.Dim: Front Panel Display will be dim.

## **Setting the Auto Power Off**

This feature automatically turns off your DVD-VCR if no signal is received and you do not press any buttons for the selected time.









- Off: Auto power off is disabled.
- 1Hr: DVD-VCR will auto shut off 1 hour after the last button is pressed or no signal is received.
- 2Hr: DVD-VCR will auto shut off 2 hours after the last button is pressed or no signal is received.

## Chapter 4

**DVD OPERATIONS** 

## Playing a Disc

## **Before Play**

- Turn on your TV and set it to the correct Video Input on your TV's remote control.
- If you connected an external Audio System, turn on your Audio System